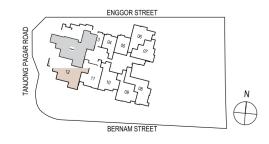

# TYPE A1

#### 1-BEDROOM

42 SQM / 452 SQFT

TYPE A2

1-BEDROOM

41 SQM / 441 SQFT

05-03 TO 12-03
RC LEDGE
RC LEDGE
RC LEDGE

Legend:
F - Fridge DB - Distribution board WD - Washer cum Dryer
AC Ledge - Air Conditioner ledge CU - Condensing Unit
A - Full Height Facade Signature Fin