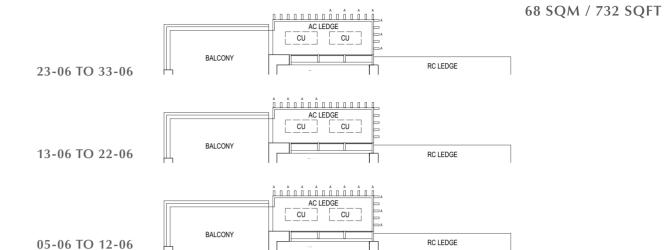

#### 2-BEDROOM

68 SQM / 732 SQFT

Legend :

F - Fridge DB - Distribution board WD - Washer cum Dryer AC Ledge - Air Conditioner ledge CU - Condensing Unit A - Full Height Facade Signature Fin

0 1 2 4