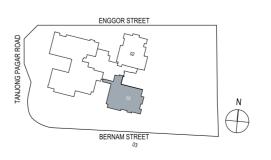

# TYPE B2

#### 2-BEDROOM

68 SQM / 732 SQFT

Legend :

F - Fridge DB - Distribution board WD - Washer cum Dryer AC Ledge - Air Conditioner ledge CU - Condensing Unit A - Full Height Facade Signature Fin

0 1 2 4