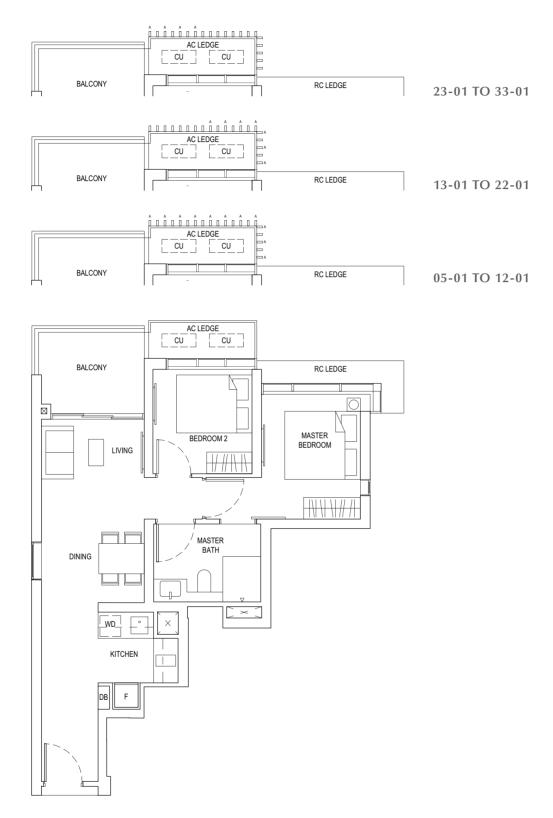

2-BEDROOM

F - Fridge DB - Distribution board WD - Washer cum Dryer AC Ledge - Air Conditioner ledge CU - Condensing Unit A - Full Height Facade Signature Fin

# TYPE B2

#### 2-BEDROOM

68 SQM / 732 SQFT

Legend :

F - Fridge DB - Distribution board WD - Washer cum Dryer AC Ledge - Air Conditioner ledge CU - Condensing Unit A - Full Height Facade Signature Fin

0 1 2 4