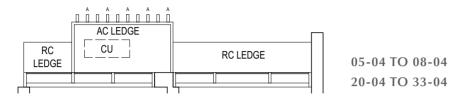

#### 1-BEDROOM

42 SQM / 452 SQFT

TYPE A2

1-BEDROOM

41 SQM / 441 SQFT

05-03 TO 12-03
RC LEDGE
RC LEDGE
RC LEDGE

Legend:
F - Fridge DB - Distribution board WD - Washer cum Dryer
AC Ledge - Air Conditioner ledge CU - Condensing Unit
A - Full Height Facade Signature Fin