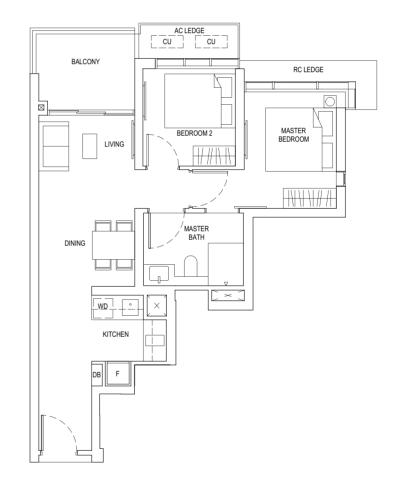

2-BEDROOM

F - Fridge DB - Distribution board WD - Washer cum Dryer AC Ledge - Air Conditioner ledge CU - Condensing Unit A - Full Height Facade Signature Fin

# TYPE B2

#### 2-BEDROOM

68 SQM / 732 SQFT

Legend :

F - Fridge DB - Distribution board WD - Washer cum Dryer AC Ledge - Air Conditioner ledge CU - Condensing Unit A - Full Height Facade Signature Fin

0 1 2 4