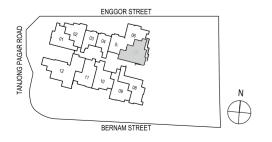

# TYPE BS1

2-BEDROOM + STUDY

77 SQM / 829 SQFT

F - Fridge DB - Distribution board WD - Washer cum Dryer AC Ledge - Air Conditioner ledge CU - Condensing Unit A - Full Height Facade Signature Fin

# TYPE BS2

2-BEDROOM + STUDY

77 SQM / 829 SQFT

Legend:

F - Fridge DB - Distribution board WD - Washer cum Dryer AC Ledge - Air Conditioner ledge CU - Condensing Unit A - Full Height Facade Signature Fin

0 1 2 4M