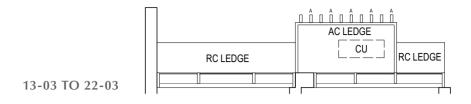

#### 1-BEDROOM

42 SQM / 452 SQFT

TYPE A2

1-BEDROOM

41 SQM / 441 SQFT

05-03 TO 12-03
RC LEDGE
RC LEDGE
RC LEDGE

Legend:
F - Fridge DB - Distribution board WD - Washer cum Dryer
AC Ledge - Air Conditioner ledge CU - Condensing Unit
A - Full Height Facade Signature Fin