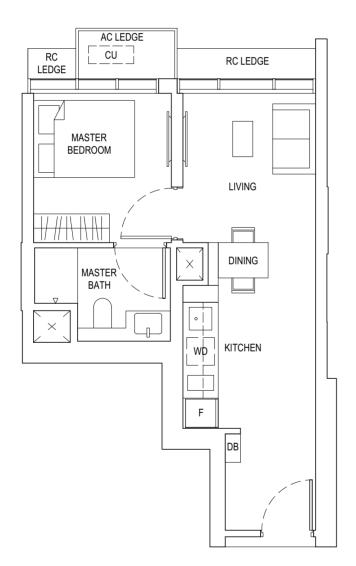

# TYPE A1

#### 1-BEDROOM

42 SQM / 452 SQFT

TYPE A2

1-BEDROOM

41 SQM / 441 SQFT

05-03 TO 12-03
RC LEDGE
RC LEDGE
RC LEDGE

Legend:
F - Fridge DB - Distribution board WD - Washer cum Dryer
AC Ledge - Air Conditioner ledge CU - Condensing Unit
A - Full Height Facade Signature Fin