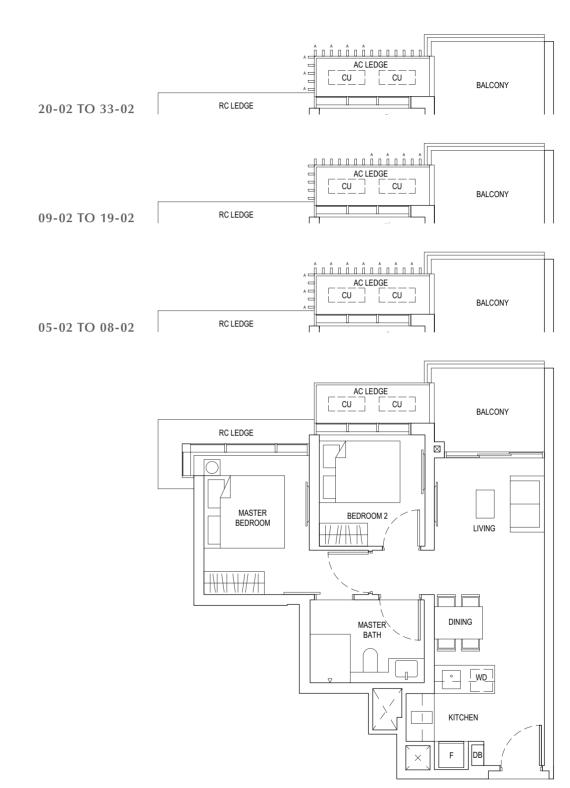

# TYPE B3

2-BEDROOM

65 SQM / 700 SQFT

egend:

F - Fridge DB - Distribution board WD - Washer cum Dryer AC Ledge - Air Conditioner ledge CU - Condensing Unit A - Full Height Facade Signature Fin

# TYPE B4

#### 2-BEDROOM

F - Fridge DB - Distribution board WD - Washer cum Dryer AC Ledge - Air Conditioner ledge CU - Condensing Unit A - Full Height Facade Signature Fin