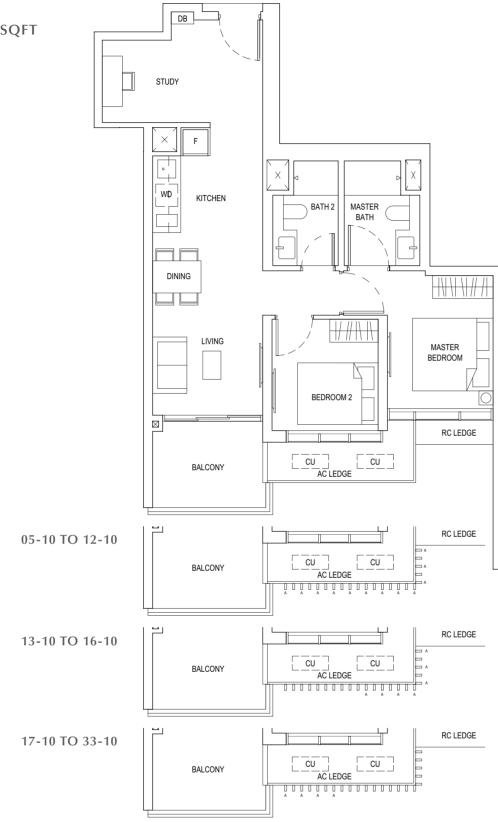

2-BEDROOM + STUDY 75 SQM / 807 SQFT DB STUDY MASTER WD DINING LIVING MASTER BEDROOM 2 RC LEDGE BALCONY CU AC LEDGE RC LEDGE 05-09 TO 08-09 BALCONY CU AC LEDGE RC LEDGE 09-09 TO 22-09 BALCONY CU CU AC LEDGE RC LEDGE 23-09 TO 33-09 BALCONY CU CU AC LEDGE F - Fridge DB - Distribution board WD - Washer cum Dryer AC Ledge - Air Conditioner ledge CU - Condensing Unit A - Full Height Facade Signature Fin

Notes: Area includes A/C ledge, balconies, private carpark and void (where applicable). Areas are estimated only and are subject to final survey. Plans are not to scale and subject to changes as may be required by the relevant authorities. The balconies shall not be enclosed unless with approved screen. For an illustration of the approved balcony screen, please refer to the annex of balcony screen side letter.