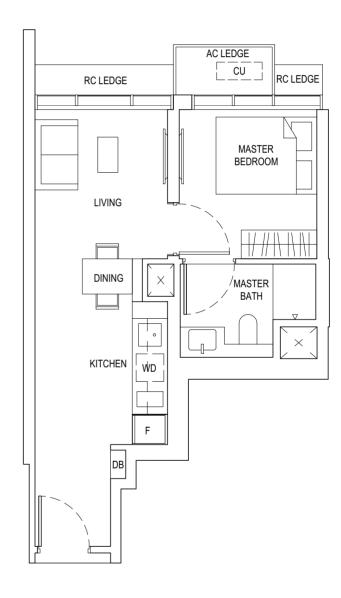

#### 1-BEDROOM

42 SQM / 452 SQFT

TYPE A2

1-BEDROOM

41 SQM / 441 SQFT

05-03 TO 12-03
RC LEDGE
RC LEDGE
RC LEDGE

Legend:
F - Fridge DB - Distribution board WD - Washer cum Dryer
AC Ledge - Air Conditioner ledge CU - Condensing Unit
A - Full Height Facade Signature Fin