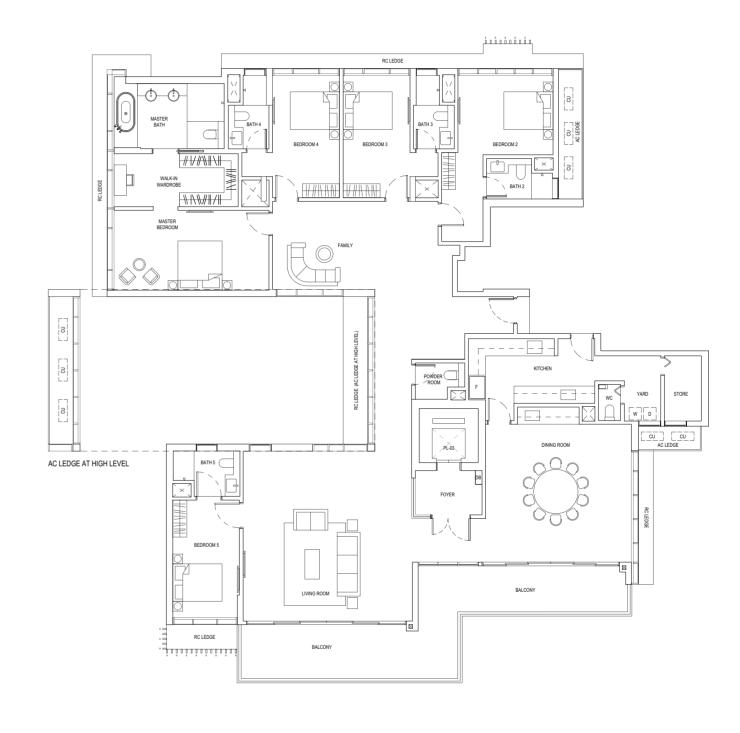

# TYPE E1

## 5-BEDROOM PENTHOUSE

400 SQM / 4,306 SQFT

35-01

#### Legend:

F - Fridge DB - Distribution board W - Washer D - Dryer AC Ledge - Air Conditioner ledge WC - Water Closet CU - Condensing Unit A - Full Height Facade Signature Fin