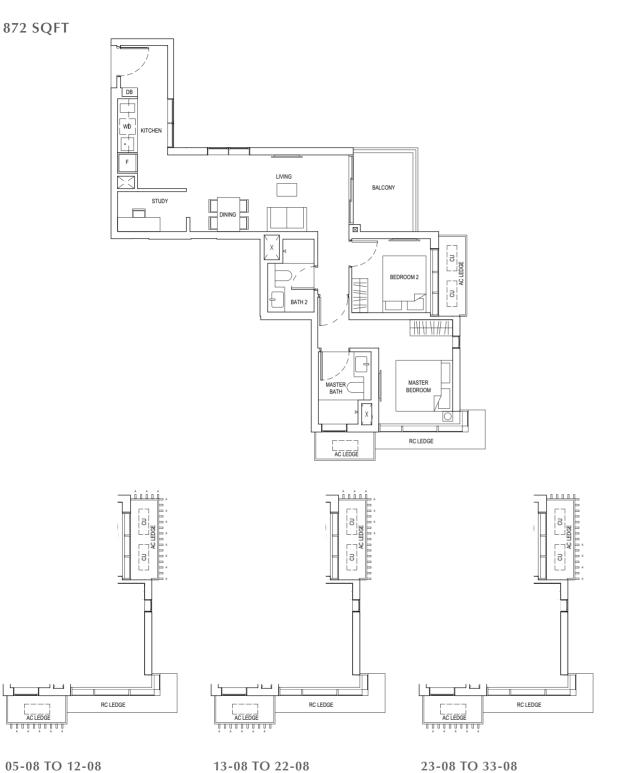

## 2-BEDROOM + STUDY

81 SQM / 872 SQFT

AC LEDGE

F - Fridge DB - Distribution board WD - Washer cum Dryer AC Ledge - Air Conditioner ledge CU - Condensing Unit A - Full Height Facade Signature Fin

Notes: Area includes A/C ledge, balconies, private carpark and void (where applicable). Areas are estimated only and are subject to final survey. Plans are not to scale and subject to changes as may be required by the relevant authorities. The balconies shall not be enclosed unless with approved screen. For an illustration of the approved balcony screen, please refer to the annex of balcony screen side letter.