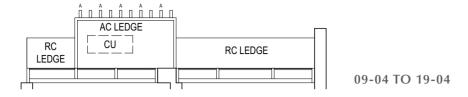

#### 1-BEDROOM

42 SQM / 452 SQFT

TYPE A2

1-BEDROOM

41 SQM / 441 SQFT

05-03 TO 12-03
RC LEDGE
RC LEDGE
RC LEDGE

Legend:
F - Fridge DB - Distribution board WD - Washer cum Dryer
AC Ledge - Air Conditioner ledge CU - Condensing Unit
A - Full Height Facade Signature Fin