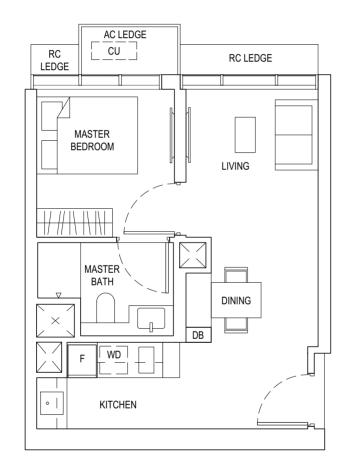

# TYPE B2

#### 2-BEDROOM

68 SQM / 732 SQFT

Legend :

F - Fridge DB - Distribution board WD - Washer cum Dryer AC Ledge - Air Conditioner ledge CU - Condensing Unit A - Full Height Facade Signature Fin

0 1 2 4