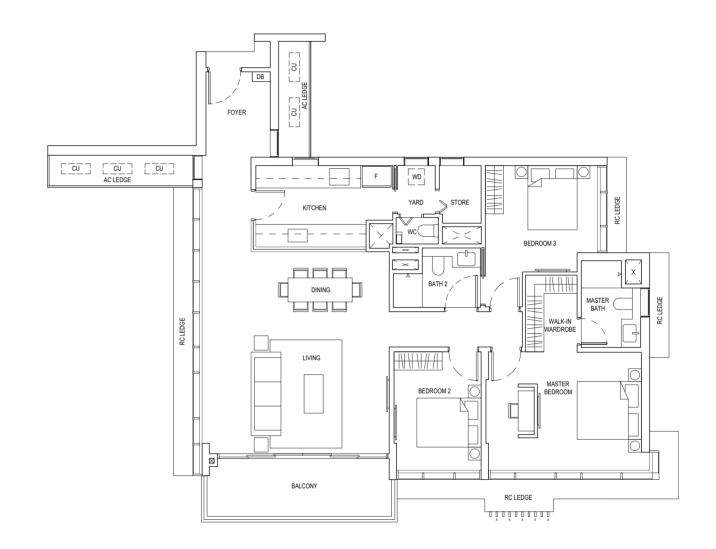

## THE PALAZZO COLLECTION

3-Bedroom

3-Bedroom Penthouse Level 35

5-Bedroom Penthouse Level 35