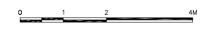

# TYPE B3

2-BEDROOM

65 SQM / 700 SQFT

egend:

F - Fridge DB - Distribution board WD - Washer cum Dryer AC Ledge - Air Conditioner ledge CU - Condensing Unit A - Full Height Facade Signature Fin