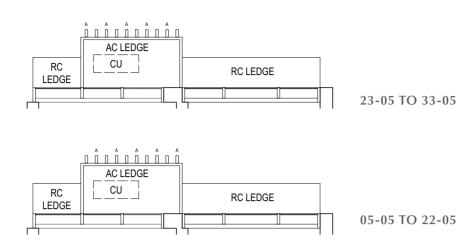

#### 1-BEDROOM

42 SQM / 452 SQFT

TYPE A2

1-BEDROOM

41 SQM / 441 SQFT

05-03 TO 12-03
RC LEDGE
RC LEDGE
RC LEDGE

Legend:
F - Fridge DB - Distribution board WD - Washer cum Dryer
AC Ledge - Air Conditioner ledge CU - Condensing Unit
A - Full Height Facade Signature Fin