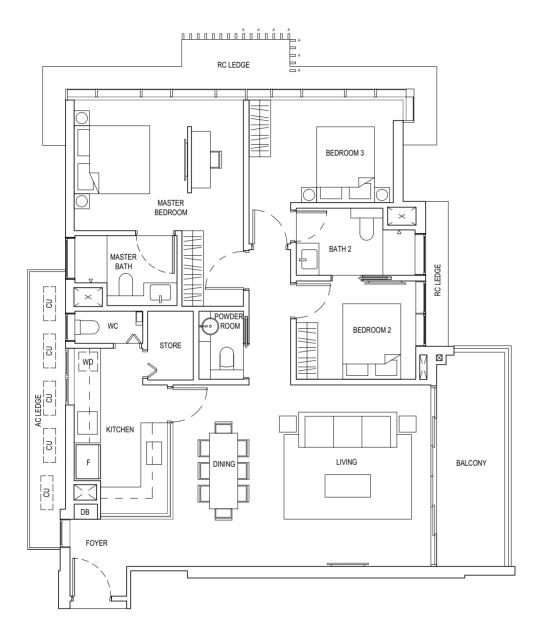

# TYPE BS1

2-BEDROOM + STUDY

77 SQM / 829 SQFT

F - Fridge DB - Distribution board WD - Washer cum Dryer AC Ledge - Air Conditioner ledge CU - Condensing Unit A - Full Height Facade Signature Fin

# TYPE BS2

2-BEDROOM + STUDY

77 SQM / 829 SQFT

Legend:

F - Fridge DB - Distribution board WD - Washer cum Dryer AC Ledge - Air Conditioner ledge CU - Condensing Unit A - Full Height Facade Signature Fin

0 1 2 4M

#### Legend :

F - Fridge DB - Distribution board WD - Washer cum Dryer
AC Ledge - Air Conditioner ledge CU - Condensing Unit WC - Water Closet
HS - Household Shelter A - Full Height Facade Signature Fin